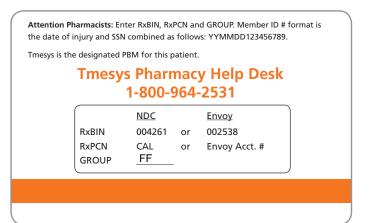

# **Questions? Need Help?**

1-866-599-5426

| OPTUM <sup>®</sup>                                       | Amīrust North America<br>An Amīrust Francisi Company                                        |
|----------------------------------------------------------|---------------------------------------------------------------------------------------------|
| WORKERS' COMPENSATIO                                     | N PRESCRIPTION DRUG PROGRAM                                                                 |
|                                                          |                                                                                             |
| CARRIER/TPA                                              | EMPLOYER                                                                                    |
| INJURED WORKER NAME                                      |                                                                                             |
| Please provide directly to Pharma SOCIAL SECURITY NUMBER |                                                                                             |
|                                                          | DATE OF INJURY (YYMMDD)  of to the pharmacy to receive medication for pharmacy: tmesys.com. |

| <b>Attention Pharmacists:</b> Enter RxBIN, RxPCN and GROUP. Member ID # format is the date of injury and SSN combined as follows: YYMMDD123456789. |      |        |    |               |  |  |
|----------------------------------------------------------------------------------------------------------------------------------------------------|------|--------|----|---------------|--|--|
| Tmesys is the designated PBM for this patient.                                                                                                     |      |        |    |               |  |  |
| Tmesys Pharmacy Help Desk                                                                                                                          |      |        |    |               |  |  |
| 1-800-964-2531                                                                                                                                     |      |        |    |               |  |  |
|                                                                                                                                                    |      | NDC    |    | Envoy         |  |  |
| Rx                                                                                                                                                 | BIN  | 004261 | or | 002538        |  |  |
| Rx                                                                                                                                                 | PCN  | CAL    | or | Envoy Acct. # |  |  |
| GR                                                                                                                                                 | ROUP | _FF    |    |               |  |  |
|                                                                                                                                                    |      |        |    |               |  |  |
|                                                                                                                                                    |      |        |    |               |  |  |
|                                                                                                                                                    |      |        |    |               |  |  |